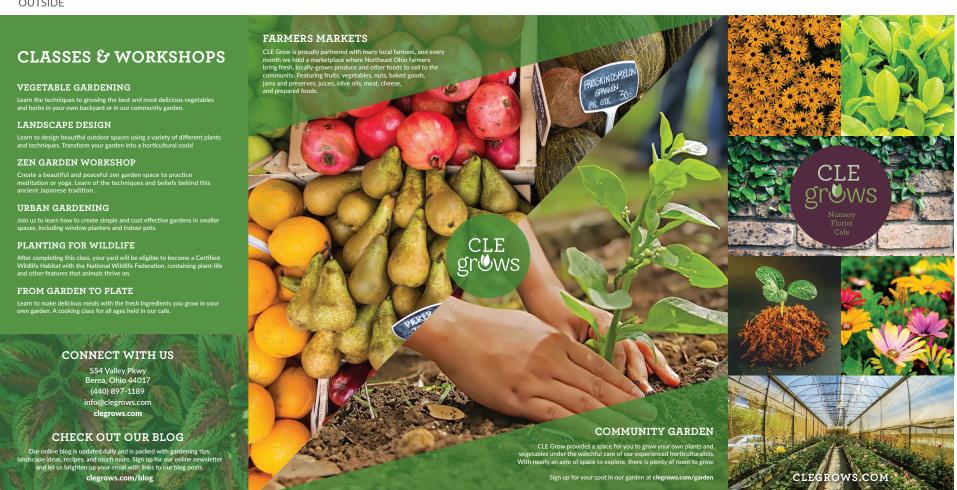

An earthy and organic aesthetic is utilized in CLE Grows' branding in order to emphasize the large role that cultivating plants plays in within the business. This involves the use of shades of the color green, and vivid, colorful imagery of plant life. The 8-sided, accordion-fold brochure is shown here.