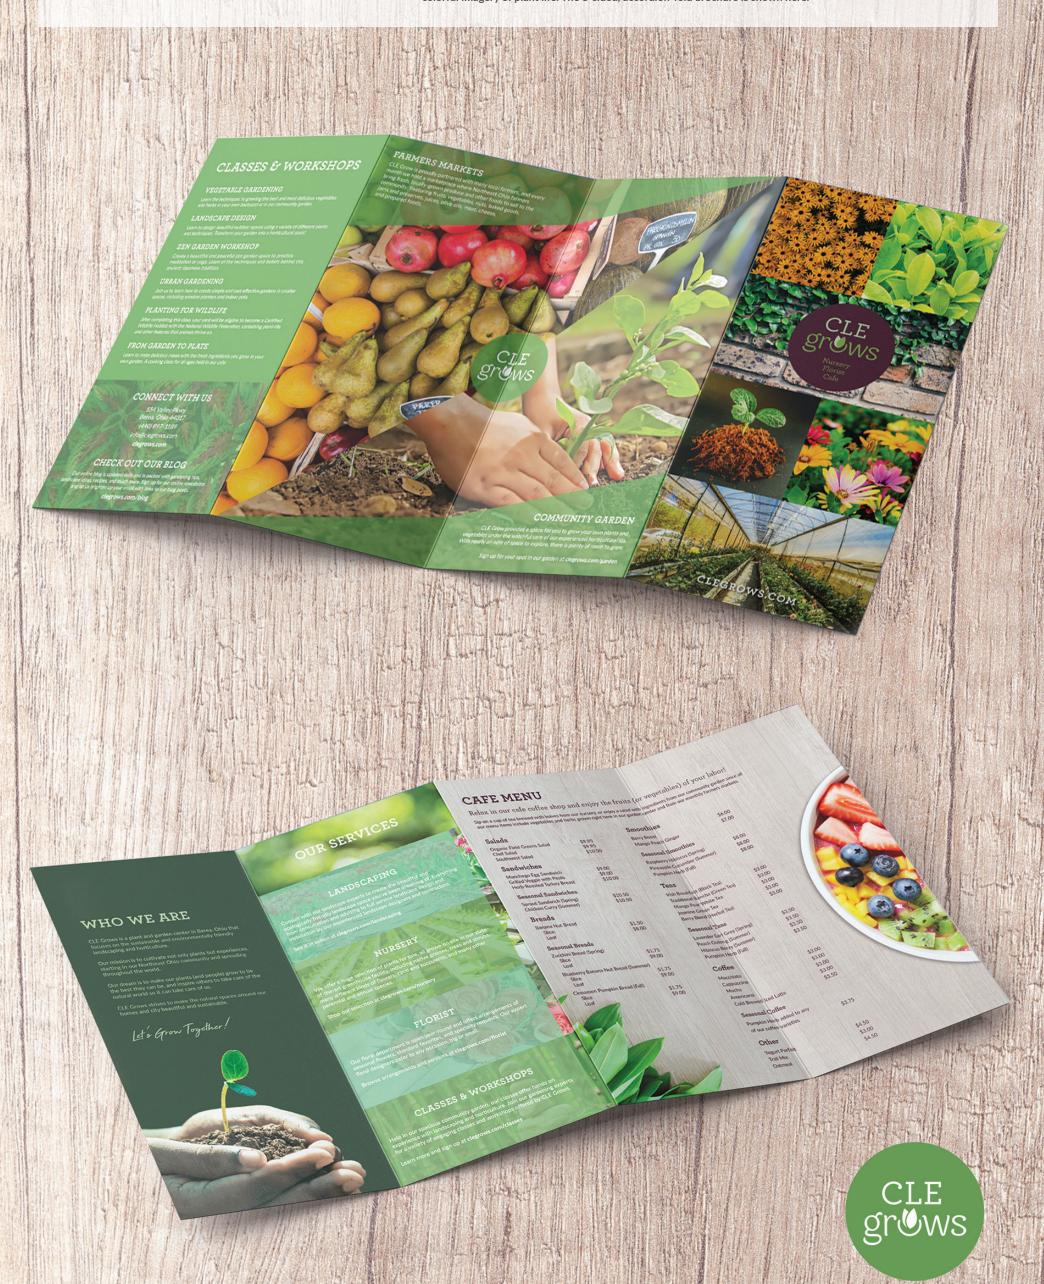

An earthy and organic aesthetic is utilized in CLE Grows' branding in order to emphasize the large role that cultivating plants plays in within the business. This involves the use of shades of the color green, and vivid, colorful imagery of plant life. The 8-sided, accordion-fold brochure is shown here.