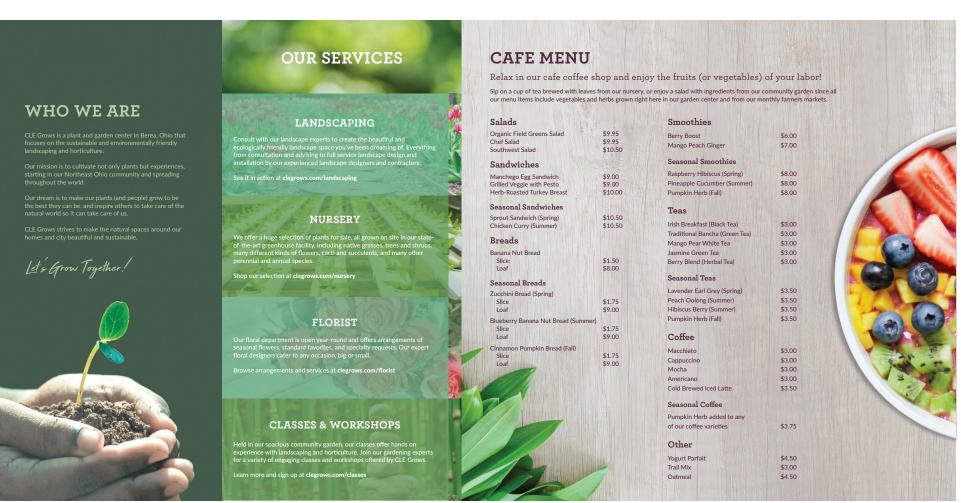

An earthy and organic aesthetic is utilized in CLE Grows' branding in order to emphasize the large role that cultivating plants plays in within the business. This involves the use of shades of the color green, and vivid, colorful imagery of plant life. The 8-sided, accordion-fold brochure is shown here.